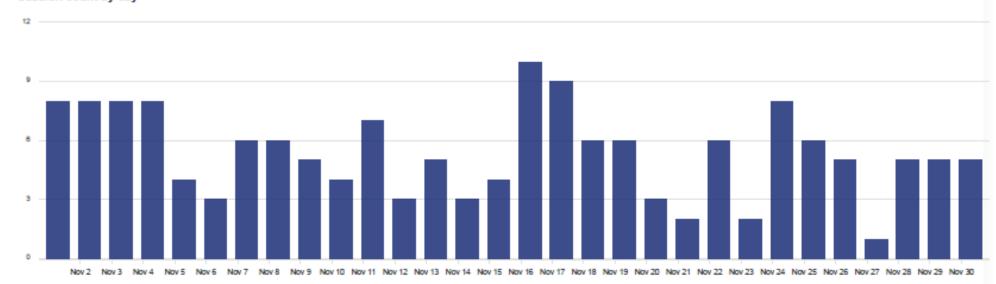

Item: CO-23-66

Page 3

The EV charging stations usage statistics are collected by Oshawa Power on a monthly basis. Usage report data indicates that holidays, weekends and months with winter weather conditions had the fewest charging sessions by customers. Weekdays 7 a.m. to 7 p.m. was the most common time for charging sessions by customers and the average charging durations ranged from two to four hours per session. A copy of monthly usage reports from both vendors are appended as Attachment 2.

# November 2022 Utilization Report

Nov 1 12:00am to Dec 1 12:00am (UTC-7)