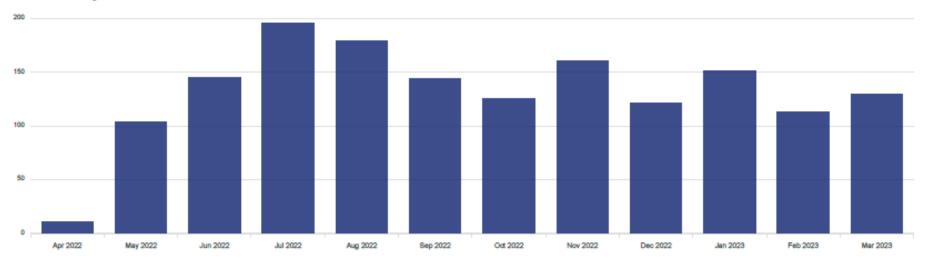

Item: CO-23-66

Page 3

The EV charging stations usage statistics are collected by Oshawa Power on a monthly basis. Usage report data indicates that holidays, weekends and months with winter weather conditions had the fewest charging sessions by customers. Weekdays 7 a.m. to 7 p.m. was the most common time for charging sessions by customers and the average charging durations ranged from two to four hours per session. A copy of monthly usage reports from both vendors are appended as Attachment 2.

Table 1 shows the EV charging station locations with most charging sessions completed to least charging sessions completed. Table 2 shows the EV charging station locations with most charging duration to least charging duration along with total energy consumption in Kilowatt Hour (kWh). Usage data was evaluated from November 2022 to August 2023. Statistics were not collected from the damaged EV charging station on Charles Street.

### Session count by month