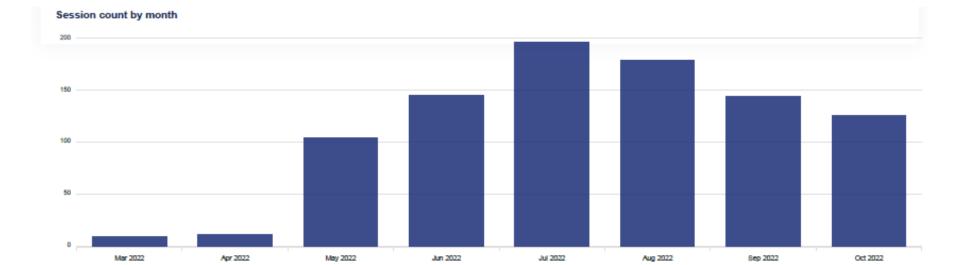

Item: CO-23-66

Page 3

The EV charging stations usage statistics are collected by Oshawa Power on a monthly basis. Usage report data indicates that holidays, weekends and months with winter weather conditions had the fewest charging sessions by customers. Weekdays 7 a.m. to 7 p.m. was the most common time for charging sessions by customers and the average charging durations ranged from two to four hours per session. A copy of monthly usage reports from both vendors are appended as Attachment 2.

### Session count by month