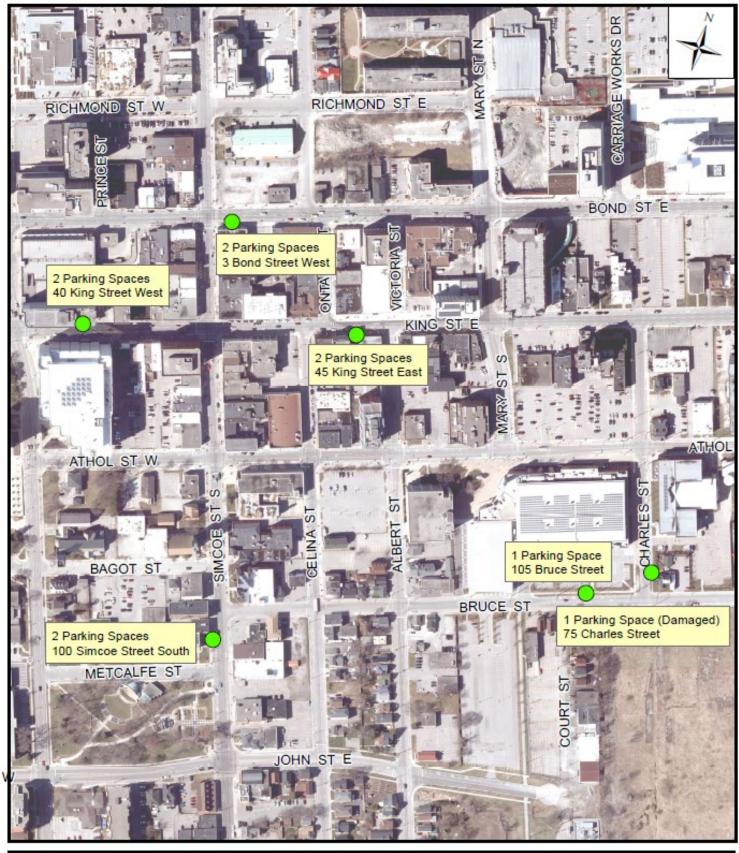

Attachment 1 is a map of the Electric Vehicle charging stations.

Attachment 2 is a copy of monthly usage reports from the vendors.

The EV charging stations were installed in on-street parking spaces at the following locations:

- 2 parking spaces on King Street, north side, west of Prince Street (across from the Michael Starr Building)
- 2 parking spaces on King Street, south side, west of Albert Street (in front of the Regent Theatre)
- 2 parking spaces on Simcoe Street, west side, north of Metcalfe Street (in front of the Oshawa Power Building)
- 2 parking spaces on Bond Street West, south side, east of Simcoe Street (across the street from Municipal Parking Lot #20 and the future downtown park)
- 1 parking space on Bruce Street, north side, west of Charles Street (adjacent to the Tribute Communities Centre)
- 1 parking space on Charles Street, east side, south of Athol Street (adjacent to the Tribute Communities Centre)

Please note the EV charging station location on Charles Street was damaged and is currently in a state of repair by Oshawa Power.

A map of the EV charging stations is appended as Attachment 1.

Community and Operations Services Department

- Electric Vehicle (EV) Charging Station

Item: CO-23-66 Attachment 1 CITY OF OSHAWA COMMUNITY & OPERATIONS SERVICES

ELECTRIC VEHICLE CHARGING STATIONS DOWNTOWN OSHAWA