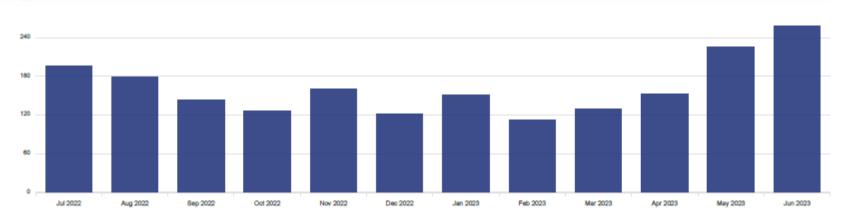

Item: CO-23-66

Page 3

The EV charging stations usage statistics are collected by Oshawa Power on a monthly basis. Usage report data indicates that holidays, weekends and months with winter weather conditions had the fewest charging sessions by customers. Weekdays 7 a.m. to 7 p.m. was the most common time for charging sessions by customers and the average charging durations ranged from two to four hours per session. A copy of monthly usage reports from both vendors are appended as Attachment 2.

Table 1 shows the EV charging station locations with most charging sessions completed to least charging sessions completed. Table 2 shows the EV charging station locations with most charging duration to least charging duration along with total energy consumption in Kilowatt Hour (kWh). Usage data was evaluated from November 2022 to August 2023. Statistics were not collected from the damaged EV charging station on Charles Street.