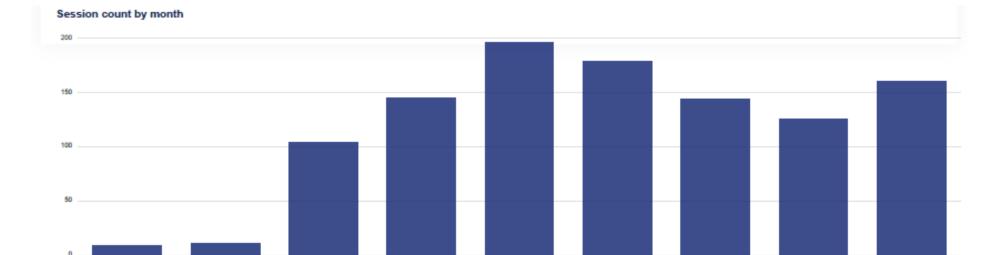

3pm  |        |        |         |           |          |        |          |
| 4pm  |        |        |         |           |          |        |          |
| 5pm  |        |        |         |           |          |        |          |
| брт  |        |        |         |           |          |        |          |
| 7pm  |        |        |         |           |          |        |          |
| 8pm  |        |        |         |           |          |        |          |
| 9pm  |        |        |         |           | 1        |        |          |
| 10pm | 1      |        | 1       |           |          | 1      |          |
| 11pm |        |        |         |           |          | 1      |          |
|      | Sunday | Monday | Tuesday | Wednesday | Thursday | Friday | Saturday |



Jul 2022

Aug 2022

Sep 2022

Oct 2022

Nov 2022

Jun 2022

Mar 2022

Apr 2022

May 2022



# January 2023 Utilization Report

Jan 1 12:00am to Feb 1 12:00am (UTC-7)

## Oshawa Power

| SITE                           | STATION | LEVEL | COMMISSIONED | SESSIONS | AVERAGE DURATION | TOTAL DURATION | TOTAL ENERGY (KWH) | REVENUE (CA | AD)  |
|--------------------------------|---------|-------|--------------|----------|------------------|----------------|--------------------|-------------|------|
| Oshawa Power - 100 Simcoe St S | 1007416 | 2     | 2022-03-22   | 1        | 29m 35s          | 29m 35s        |                    | 3           | 0.00 |
| Oshawa Power - 100 Simcoe St S | 1008416 | 2     | 2022-03-22   | 9        | 5h 7s            | 1d 21h         | 1                  | 88