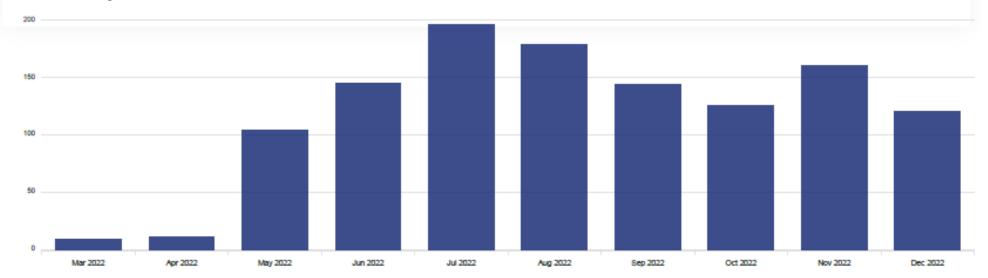

Jul 2022

Aug 2022

Sep 2022

Oct 2022

Nov 2022

Jun 2022

Mar 2022

Apr 2022

May 2022

Aug 2022

Sep 2022

Oct 2022

Nov 2022

Dec 2022

Jan 2023

Mar 2022

Apr 2022

May 2022

Jun 2022

Jul 2022

### Session count by month