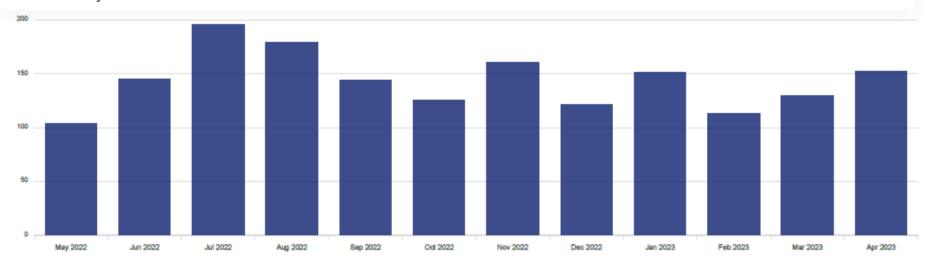

Item: CO-23-66

Page 3

The EV charging stations usage statistics are collected by Oshawa Power on a monthly basis. Usage report data indicates that holidays, weekends and months with winter weather conditions had the fewest charging sessions by customers. Weekdays 7 a.m. to 7 p.m. was the most common time for charging sessions by customers and the average charging durations ranged from two to four hours per session. A copy of monthly usage reports from both vendors are appended as Attachment 2.

Table 1 shows the EV charging station locations with most charging sessions completed to least charging sessions completed. Table 2 shows the EV charging station locations with most charging duration to least charging duration along with total energy consumption in Kilowatt Hour (kWh). Usage data was evaluated from November 2022 to August 2023. Statistics were not collected from the damaged EV charging station on Charles Street.

### Session count by month