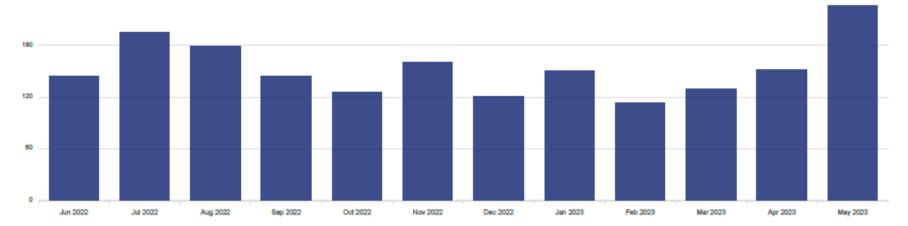

Item: CO-23-66

Page 3

The EV charging stations usage statistics are collected by Oshawa Power on a monthly basis. Usage report data indicates that holidays, weekends and months with winter weather conditions had the fewest charging sessions by customers. Weekdays 7 a.m. to 7 p.m. was the most common time for charging sessions by customers and the average charging durations ranged from two to four hours per session. A copy of monthly usage reports from both vendors are appended as Attachment 2.

Table 1 shows the EV charging station locations with most charging sessions completed to least charging sessions completed. Table 2 shows the EV charging station locations with most charging duration to least charging duration along with total energy consumption in Kilowatt Hour (kWh). Usage data was evaluated from November 2022 to August 2023. Statistics were not collected from the damaged EV charging station on Charles Street.